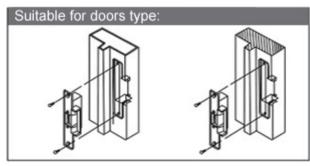

## **Specifications**

| Lock Size           | 150x39.5x28mm                   | Suitable Temperature | -10°C~25°C(14°F-131°F)                      |
|---------------------|---------------------------------|----------------------|---------------------------------------------|
| Holding Strength    | 800kg                           | Bolt Housing         | Stainless steel, Draw the Polishing of silk |
| Bolt structure      | Stainless Steel                 | Function             | Built-out MOV                               |
| Voltage             | 12VDC                           | Suitable For         | Wooden Door, Metal Door, PVC Door           |
| Current             | 450mA(ES-100A) / 200mA(ES-100B) | Opening Mode         | 90 Degree Swinging Door                     |
| Surface Temperature | Within +20°C                    | Weight               | 0.3kg                                       |

## **Dimensions**

Cutting according to the size of the electric lock

Insert extension plate

Fix extension plate

After installed, power on and test it

Fix strike lock

Finish

Metal door frame

Wooden door frame