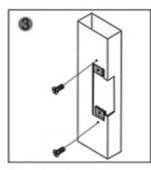

## **Dimensions**

Cutting according to the size of the electric lock

Insert extension plate

Fix extension plate

After installed, power on and test it

Fix strike lock

Finish

Metal door frame