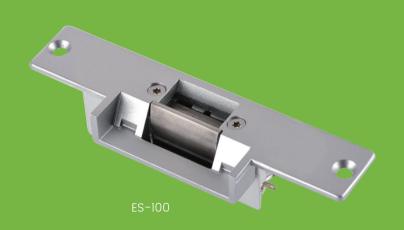

## S4A INDUSTRIAL CO.,LIMITED

Electric Strike lock with 800kg holding force

Electric strike lock series:

ES-100A: Fail-secure type (Power to unlock) ES-100B: Fail-safe type (Power to lock)