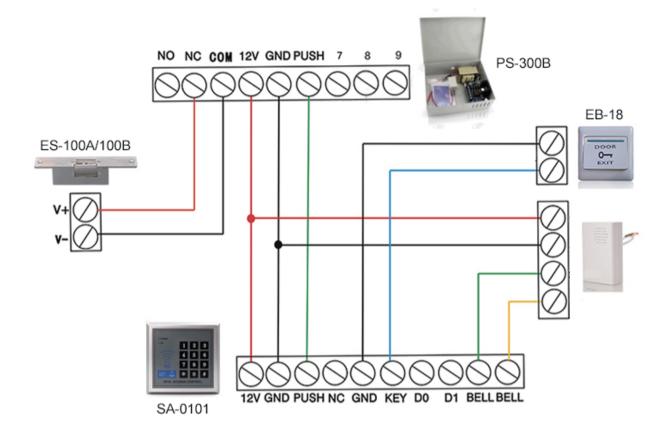

## **Dimensions**

Cutting according to the size of the electric lock

Insert extension plate

Fix extension plate

After installed, power on and test it

Fix strike lock

Finish

Metal door frame