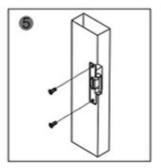

## **Dimensions**

Cutting according to the size of the electric lock

Insert extension plate

Fix extension plate

After installed, power on and test it

Fix strike lock

Finish

Metal door frame