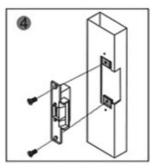

## **Dimensions**

Cutting according to the size of the electric lock

Insert extension plate

Fix extension plate

After installed, power on and test it

Fix strike lock

Finish

Metal door frame