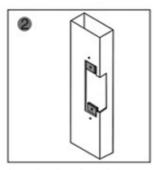

## **Dimensions**

Cutting according to the size of the electric lock

Insert extension plate

Fix extension plate

After installed, power on and test it

Fix strike lock

Finish

Metal door frame