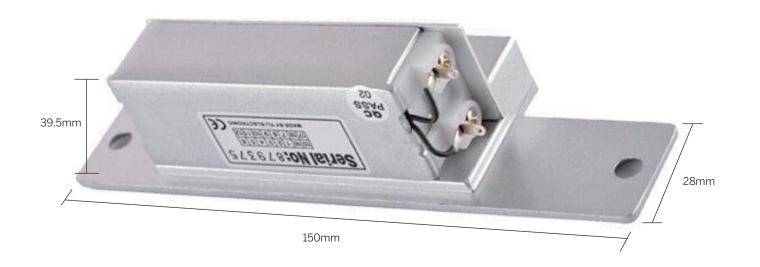

## **Specifications**

| Lock Size           | 150x39.5x28mm                   | Suitable Temperature | -10°C~25°C(14°F-131°F)                      |
|---------------------|---------------------------------|----------------------|---------------------------------------------|
| Holding Strength    | 800kg                           | Bolt Housing         | Stainless steel, Draw the Polishing of silk |
| Bolt structure      | Stainless Steel                 | Function             | Built-out MOV                               |
| Voltage             | 12VDC                           | Suitable For         | Wooden Door, Metal Door, PVC Door           |
| Current             | 450mA(ES-100A) / 200mA(ES-100B) | Opening Mode         | 90 Degree Swinging Door                     |
| Surface Temperature | Within +20°C                    | Weight               | 0.3kg                                       |

## **Dimensions**

Cutting according to the size of the electric lock

Insert extension plate

Fix extension plate

After installed, power on and test it

Fix strike lock

Finish

Metal door frame